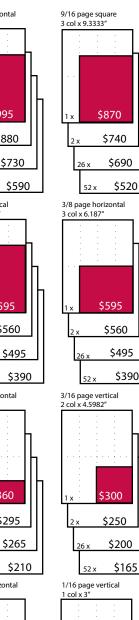

## **COLUMN MEASUREMENTS**

1 column = 2.4375" 3 column = 7.6458" 2 column = 5.0417" 4 column =10.25"

PUBLISHES EVERY THURSDAY DISPLAY AD DEADLINES Typesetting & Camera Ready Monday noon

(415) 669-1200 davidcharlesbriggs@gmail.com