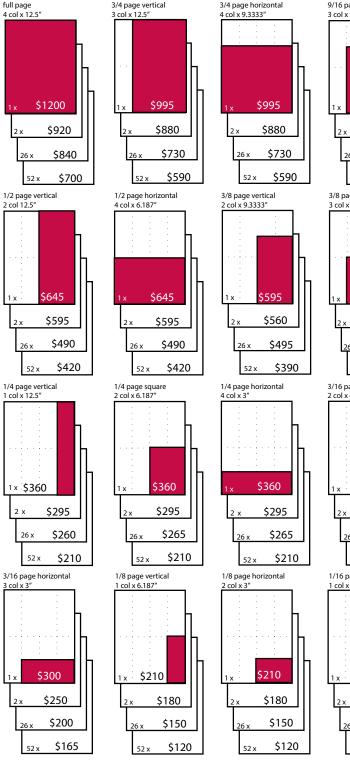

## **COLUMN MEASUREMENTS**

1 column = 2.4375" 3 column = 7.6458" 2 column = 5.0417" 4 column =10.25"

PUBLISHES EVERY THURSDAY DISPLAY AD DEADLINES Typesetting & Camera Ready Monday noon

(415) 669-1200 davidcharlesbriggs@gmail.com