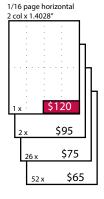

## **COLUMN MEASUREMENTS**

1 column = 2.4375" 3 column = 7.6458" 2 column = 5.0417" 4 column =10.25"

PUBLISHES EVERY THURSDAY DISPLAY AD DEADLINES Typesetting & Camera Ready Monday noon

(415) 669-1200 davidcharlesbriggs@gmail.com