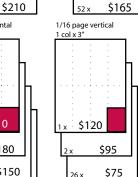

## **COLUMN MEASUREMENTS**

1 column = 2.4375" 3 column = 7.6458" 2 column = 5.0417" 4 column =10.25"

PUBLISHES EVERY THURSDAY DISPLAY AD DEADLINES Typesetting & Camera Ready Monday noon

(415) 669-1200 davidcharlesbriggs@gmail.com